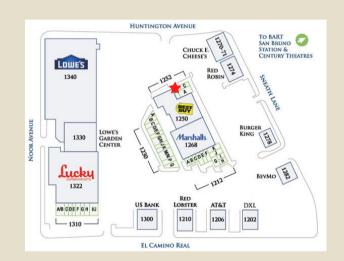

We are located in the San Bruno Towne Center at the back of the center, around the corner from T-Mobile and Sally Beauty.